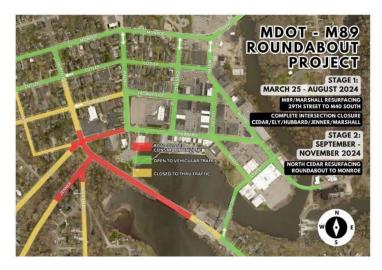

## Beginning March 25<sup>th</sup>, Jenner Drive will be closed from M89 access through August

The map below shows the road closures in Allegan:

## Please be sure to find an alternative route