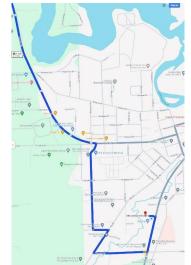

## Beginning March 25<sup>th</sup>, Jenner Drive will be closed from M89 access through August

The map below shows the road closures in Allegan:



## Please be sure to find an alternative route

## Other roads that are open to get to OnPoint:





- Take Grand Street/Monroe Street/Western Avenue to Sherman Street
- Continue on Sherman Street
- Take Thomas Street to Jenner Drive
- Turn left onto Jenner Drive
- Destination will be on your left



- Take M-40 S/M-89 E/Lincoln Road
- Turn right onto Sherman Street to Ely Street
- Turn right onto Ely Street
- Turn left on Thomas Street
- Turn left on Jenner Drive
- Destination will be on your left

## **From South East:**



- Take M-89 W
- Turn left onto Jefferson Road
- Take Jefferson Road to Trowbridge Road
- Turn right onto M-40 North
- Destination will be on your left