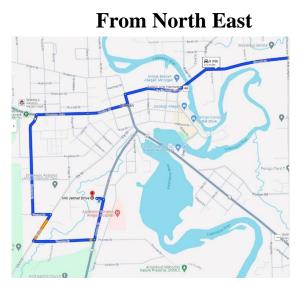

## Other roads that are open to get to OnPoint:

- Take Grand Street/Monroe Street/Western Avenue to Sherman Street
- Continue on Sherman Street
- Take Thomas Street to Jenner Drive
- Turn left onto Jenner Drive
- Destination will be on your left

- Take M-40 S/M-89 E/Lincoln Road
- Turn right onto Sherman Street to Ely Street
- Turn right onto Ely Street
- Turn left on Thomas Street
- Turn left on Jenner Drive
- Destination will be on your left