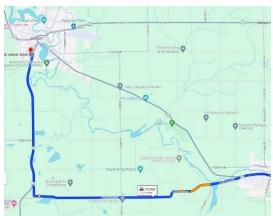

## **From South East:**

- Take M-89 W
- Turn left onto Jefferson Road
- Take Jefferson Road to Trowbridge Road
- Turn right onto M-40 North
- Destination will be on your left